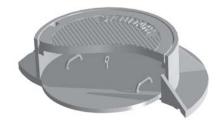

## **1044 FRAME & COVER**

Heavy duty Machined bearing surfaces Frost proof Lock bar Accepts 1040 covers