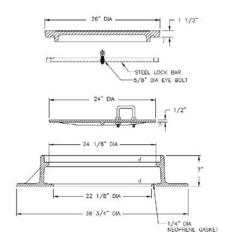

## **1044 FRAME & COVER**

Heavy duty Machined bearing surfaces Frost proof Lock bar Accepts 1040 covers