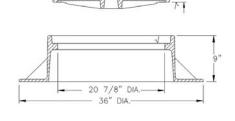

## 1050 FRAME & COVER

Heavy duty Machined bearing surfaces Accepts 1020 covers and grates Light weight stackable frame

Options Solid, vented or custom logo covers Special lettered covers Watertite assembly Adjusting risers Gasket seal covers