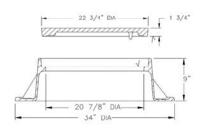

## 1058 FRAME & COVER

Heavy duty Machined bearing surfaces

Options Solid or vented covers Special lettered covers Watertite assembly Grate Logo cover — V-1370-1

**Solid Cover for Bolting** 

Supplied By:

SUPPLY