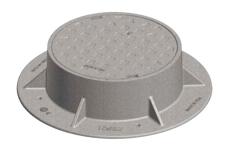

## **1044 FRAME & COVER**

Heavy duty Machined bearing surfaces Frost proof Lock bar Accepts 1040 covers