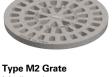

## 1058 FRAME & COVER

Heavy duty Machined bearing surfaces

Options Solid or vented covers Special lettered covers Watertite assembly Grate Logo cover — V-1370-1

**Solid Cover for Bolting** 

Supplied By:

SUPPLY